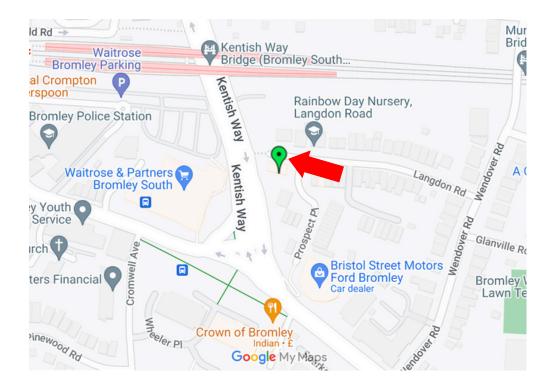

## MAP AND DIRECTIONS

## Bromley Scout Hut/Shop, 15 Prospect Place, Bromley, BR2 9HL

The Bromley Scout Hut is a short walk (about 7 minutes) from the Bromley Mencap office.

Our goal is to empower individuals with learning difficulties to reach their full potential and lead independent and fulfilling lives. Through our workshops, we are committed to helping people do just that.