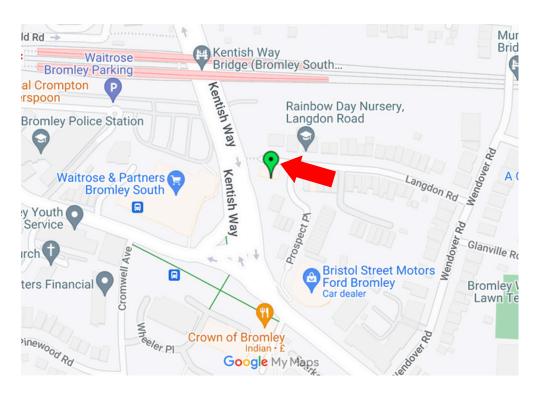

## MAP AND DIRECTIONS

## Bromley Scout Hut/Shop, 15 Prospect Place, Bromley, BR2 9HL

The Bromley Scout Hut is a short walk (about 7 minutes) from the Bromley Mencap office.

Our goal is to empower individuals with learning difficulties to reach their full potential and lead independent and fulfilling lives. Through our workshops, we are committed to helping people do just that.