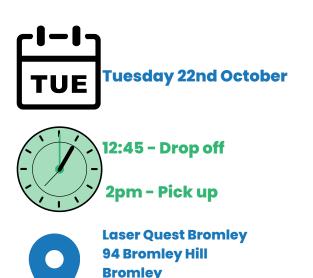

## Laser Quest. Age 11-15

BR14JU

Come along and enjoy 2 game of laser tag. Each player is kitted out with a futuristic body pack and carries a laser phaser. Each game is played in the Laser Quest labyrinth, with catwalks, mazes, swirling fog, special effects, music and lights. This event is available for ages 11-15

To book your place you will need to have completed and returned the booking form. This can be found on the Young Carers app. The Young Carers team will be in contact if your child has a space. Any questions please Email : youngcarers@bromleywell.org.uk